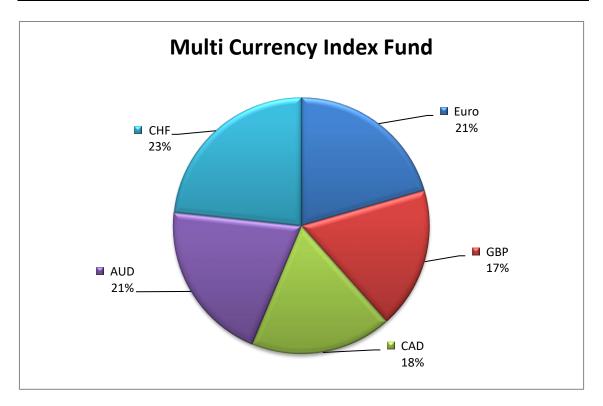

#### **INVESTMENT OBJECTIVE:**

Invest in short term secure fixed income placements denominated in Euro, British Pound, Australian Dollar, Canadian Dollar, and Swiss Franc. The underlying placements of the sub-account will be short term banks time deposits and CDs offering stability and fixed income. Objective of the sub-account is to provide diversification of currencies exposures for investors who have the USD as their currency of reference. The sub-account will target balanced exposure per currency within a tolerance band in US dollar terms of maximum of around 40 % and minimum of 10 % of the sub-account's value.