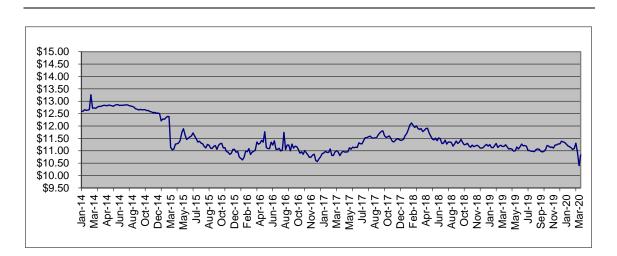

#### UNIT PRICE Multi Currency Index Fund - USD

Sub-Account INFORMATION

### **OTHER SUB-ACCOUNT INFORMATION:**

| Unit Price * as at March 2020 | \$10.8308   |
|-------------------------------|-------------|
| Total Net Assets:             | \$4,829,211 |
| Domiciled In:                 | Lebanon     |
| Inception Date:               | May 2005    |