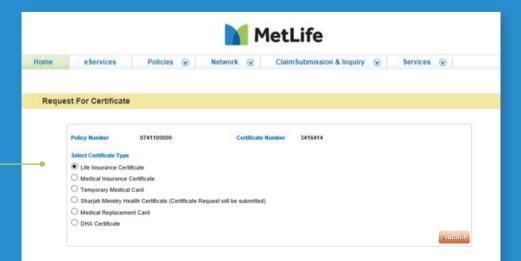

#### **Download forms and Request a Certificate**

Home e Services Policies 
Network 
Claim Submission & Inquiry 
Services 
Claims
Claims

## Select the type of certificate

The certificate will immediately generate for you and your dependent. You can either open it directly or save on your computer.